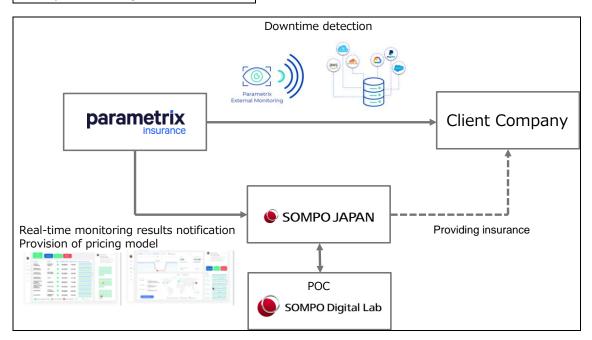

From August 2020, as an insurtech project of Digital Lab Tel Aviv, Sompo Japan conducted a PoC with Parametrix, a company that has technology for detecting downtime events, to develop new products for digital platformers.

Based on the success of the PoC, Sompo Japan and Parametrix have reached an agreement that Sompo Japan will work with Parametrix to develop and do marketing new products for the Japanese market.

#### 2. Outline of the Collaboration

Parametrix is a start-up company that provides SaaS downtime modeling (insurance pricing model) to insurance companies, based on its know-how and technology for detecting and capturing the risk of system downtime in cloud services.

Since we have completed the PoC, we have reached an agreement with Parametrix to jointly develop and market a new product.

Through this collaboration, Sompo Japan will utilize Parametrix's technological capabilities

to develop new products, including insurance products and supplementary services that enable prompt payment of insurance claims in the event of an accident, and will conduct marketing tailored to the Japanese market.

## Conceptual diagram of the PoC